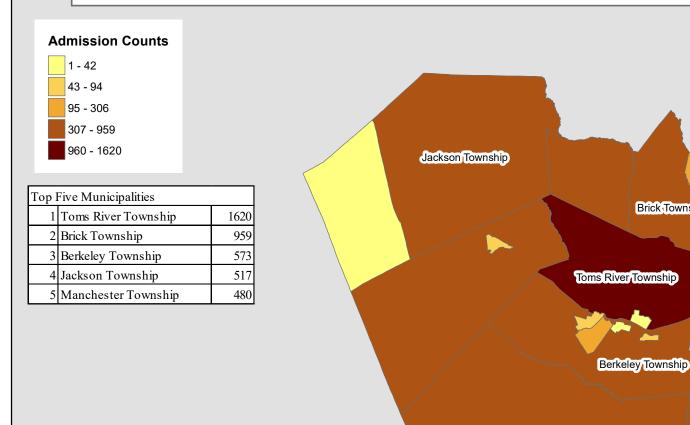

### 2018 Ocean County Substance Abuse Admissions by Municipality of Residence

NJ Department of Human Services Division of Mental Health and Addiction Services Planning, Research, Evaluation, Prevention and Olmstead Office Ń Miles 00.75.5 3 4.5

Brick Township

Data: NJSAMS 2019 June Download Report Date: September 2019

## Substance Abuse Admissions by Municipality and Primary Drug 2018 NJ Resident Admissions

| OCEAN                        |      |     |             |     |      | P   | RIMAR | Y DRU       | G            |               |     |            |         |     | TOT  | AL  |
|------------------------------|------|-----|-------------|-----|------|-----|-------|-------------|--------------|---------------|-----|------------|---------|-----|------|-----|
|                              | Alco | hol | Coca<br>Cra |     | Her  | oin |       | her<br>ates | Marij<br>Has | uana/<br>hish |     | her<br>Jgs | Unknown |     |      |     |
|                              | Ν    | %   | N           | %   | Ν    | %   | N     | %           | N            | %             | N   | %          | Ν       | %   | Ν    | %   |
| BARNEGAT LIGHT<br>BORO       | 3    | 0   |             |     |      |     |       |             | 1            | 0             |     |            |         |     | 4    | 0   |
| BARNEGAT TWP                 | 127  | 6   | 16          | 4   | 175  | 5   | 36    | 6           | 41           | 6             | 12  | 5          |         |     | 407  | 5   |
| BAY HEAD BORO                | 2    | 0   |             |     | 3    | 0   |       |             |              |               |     |            |         |     | 5    | 0   |
| BEACH HAVEN<br>BORO          | 7    | 0   |             |     | 4    | 0   | 4     | 1           |              |               | 2   | 1          |         |     | 17   | 0   |
| BEACHWOOD<br>BORO            | 48   | 2   | 18          | 5   | 105  | 3   | 6     | 1           | 18           | 2             | 9   | 4          |         |     | 204  | 3   |
| BERKELEY TWP                 | 140  | 7   | 33          | 9   | 310  | 9   | 42    | 7           | 38           | 5             | 9   | 4          | 1       | 7   | 573  | 7   |
| BRICK TWP                    | 294  | 14  | 49          | 13  | 442  | 12  | 89    | 15          | 65           | 9             | 19  | 8          | 1       | 7   | 959  | 12  |
| EAGLESWOOD<br>TWP            | 9    | 0   | 1           | 0   | 19   | 1   | 3     | 1           | 3            | 0             | 2   | 1          |         |     | 37   | 0   |
| ISLAND HEIGHTS<br>BORO       | 9    | 0   | 2           | 1   | 5    | 0   |       |             | 1            | 0             |     |            |         |     | 17   | 0   |
| JACKSON TWP                  | 147  | 7   | 22          | 6   | 213  | 6   | 45    | 8           | 68           | 9             | 20  | 9          | 2       | 14  | 517  | 7   |
| LACEY TWP                    | 116  | 5   | 18          | 5   | 211  | 6   | 32    | 5           | 39           | 5             | 16  | 7          | 2       | 14  | 434  | 6   |
| LAKEHURST BORO               | 6    | 0   | 4           | 1   | 32   | 1   | 4     | 1           | 3            | 0             | 3   | 1          |         |     | 52   | 1   |
| LAKEWOOD TWP                 | 139  | 7   | 21          | 6   | 157  | 4   | 21    | 4           | 83           | 11            | 7   | 3          | 1       | 7   | 429  | 6   |
| LAVALLETTE<br>BORO           | 5    | 0   | 2           | 1   | 10   | 0   | 1     | 0           | 3            | 0             | 1   | 0          |         |     | 22   | 0   |
| LITTLE EGG<br>HARBOR TWP     | 101  | 5   | 6           | 2   | 204  | 6   | 23    | 4           | 48           | 7             | 11  | 5          | 1       | 7   | 394  | 5   |
| LONG BEACH TWP               | 6    | 0   | 1           | 0   | 6    | 0   | 1     | 0           | 1            | 0             |     |            |         |     | 15   | 0   |
| MANCHESTER TWP               | 126  | 6   | 28          | 8   | 244  | 7   | 32    | 5           | 40           | 5             | 9   | 4          | 1       | 7   | 480  | 6   |
| MANTALOKING                  | 1    | 0   |             |     |      |     |       |             |              |               |     |            |         |     | 1    | 0   |
| BORO                         |      |     |             |     |      |     |       |             |              |               |     |            |         |     |      |     |
| OCEAN GATE<br>BORO           | 12   | 1   |             |     | 31   | 1   | 5     | 1           | 3            | 0             | 2   | 1          |         |     | 53   | 1   |
| OCEAN TWP                    | 44   | 2   | 11          | 3   | 86   | 2   | 10    | 2           | 14           | 2             | 5   | 2          | 1       | 7   | 171  | 2   |
| PINE BEACH BORO              | 10   | 0   |             |     | 9    | 0   | 2     | 0           |              |               |     |            |         |     | 21   | 0   |
| PLUMSTED TWP                 | 20   | 1   | 2           | 1   | 13   | 0   | 2     | 0           | 2            | 0             | 3   | 1          |         |     | 42   | 1   |
| POINT PLEASANT<br>BEACH BORO | 29   | 1   | 7           | 2   | 32   | 1   | 7     | 1           | 2            | 0             | 1   | 0          |         |     | 78   | 1   |
| POINT PLEASANT<br>BORO       | 88   | 4   | 2           | 1   | 76   | 2   | 11    | 2           | 11           | 1             | 2   | 1          |         |     | 190  | 2   |
| SEASIDE HEIGHTS<br>BORO      | 46   | 2   | 12          | 3   | 90   | 2   | 14    | 2           | 31           | 4             | 1   | 0          |         |     | 194  | 3   |
| SEASIDE PARK<br>BORO         | 3    | 0   | 1           | 0   | 14   | 0   | 2     | 0           | 4            | 1             | 1   | 0          | 1       | 7   | 26   | 0   |
| SHIP BOTTOM<br>BORO          | 4    | 0   | 2           | 1   | 4    | 0   | 1     | 0           | 2            | 0             |     |            |         |     | 13   | 0   |
| SOUTH TOMS<br>RIVER BORO     | 13   | 1   | 7           | 2   | 40   | 1   | 7     | 1           | 15           | 2             | 2   | 1          | 1       | 7   | 85   | 1   |
| STAFFORD TWP                 | 68   | 3   | 19          | 5   | 157  | 4   | 23    | 4           | 27           | 4             | 10  | 4          | 2       | 14  | 306  | 4   |
| SURF CITY BORO               | 4    | 0   |             |     | 3    | 0   |       |             | 1            | 0             | 1   | 0          |         |     | 9    | 0   |
| TOMS RIVER TWP               | 405  | 19  | 86          | 23  | 758  | 21  | 150   | 25          | 155          | 21            | 66  | 29         |         |     | 1620 | 21  |
| <b>TUCKERTON BORO</b>        | 14   | 1   | 2           | 1   | 61   | 2   | 3     | 1           | 10           | 1             | 4   | 2          |         |     | 94   | 1   |
| NOT Stated                   | 74   | 3   | 1           | 0   | 106  | 3   | 13    | 2           | 6            | 1             | 6   | 2          |         |     | 206  | 3   |
| Total                        | 2120 | 100 | 373         | 100 | 3620 | 100 | 589   | 100         | 735          | 100           | 224 | 100        | 14      | 100 | 7675 | 100 |